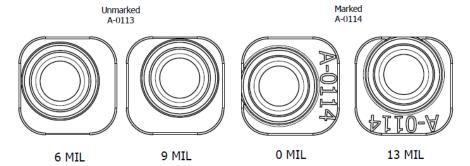

The A-700 is designed for use with the SP-\*\*01 and SP-\*\*02 series of mounts, and it comes with several parts; chief of these are the main part – the A-700 rail – together with the two Adapter Plates A-0113 and A-0114.

Tilt

Alignment of the A-700 with the tilt of the scope is achieved by choosing the correct adapter Plate and inserting it into the window in the A-700 rail with the correct rotation (as depicted to the right) for the desired tilt.