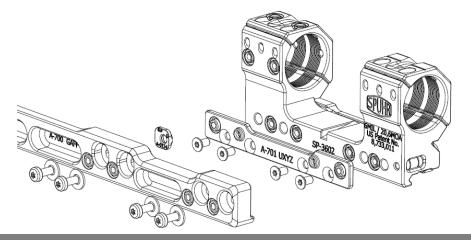

## Installation

On the **SP-\*\*01** series ISMS the A-700 is attached directly to the Spuhr Interfaces along the bottom left side of the mount using four A-0183 M4X12 screws fitted with A-0180 washers. All screws should be torqued to 20-25 in/lbs (2.2-2.9 Nm).

On the **SP-\*\*02** series ISMS the A-701 Converter Plate must be attached to the mount first, using four A-0124 M4x8 screws, after which the A-700 is attached to the Converter Plate using four A-0179 M4x10 screws fitted with A-0180 washers. All screws should be torqued to 20-25 in/lbs (2.2-2.9 Nm).